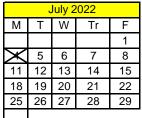

Approved 3/17/2022 Revised 8/18/2022

## UNION SCHOOL DISTRICT

|   | ,  | July 2 | 2022 |    |    |    | Aug | ust 20 | )22  |    |
|---|----|--------|------|----|----|----|-----|--------|------|----|
| 1 | Т  | W      | Tr   | F  |    | М  | Т   | W      | Tr   | F  |
|   |    |        |      | 1  |    | 1  | 2   | 3      | 4    | 5  |
| C | 5  | 6      | 7    | 8  |    | 8  | 9   | 10     | 11   | 12 |
| 1 | 12 | 13     | 14   | 15 |    | 15 | 16  | 17     | (18) | 19 |
| 8 | 19 | 20     | 21   | 22 |    | 22 | 23  | 24     | 25   | 26 |
| 5 | 26 | 27     | 28   | 29 |    | 29 | 30  | 31     |      |    |
|   |    |        |      |    | =' |    |     |        | 6    | 6  |
|   |    |        |      |    |    |    |     |        |      |    |
|   |    |        |      |    |    |    |     |        |      |    |

Snow Make-up/Vacation Day

August 17, 2022: In-Service Day August 18, 2022: In Service Day August 23, 2022: In Service Day August 24, 2022: First Day of School September 2, 2022: Act 80 Day September 5, 2022: Closed--Labor Day September 30, 2022: Closed--ALF November 11, 2022: Act 80 Day (PM) November 23, 2022: Early Dismissal