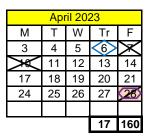

February 20, 2023: Act 80 Day (Sr. Presentations) March 17-20, 2023: Closed--Spring Break March 21, 2023: Snow Make-Up Day April 6, 2023: Snow Make-Up Day April 7-10, 2023: Closed April 28, 2023: Act 80 Day (PM)

May 26, 2023: Last day of School May 29, 2023: Closed-Memorial Day May 30, 2023: In-Service Day

**ACT 80 DAYS** 

September 2, 2022 November 11, 2022 (PM Only)

January 16, 2023 February 20, 2023 April 28, 2023 (PM Only)